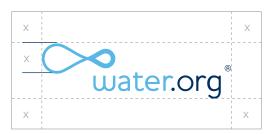

### Clear space

The area immediately surrounding our logo must be free of any text of other elements. Use the height of the infinity mark as a ruler to determine the proper amount of clear space.